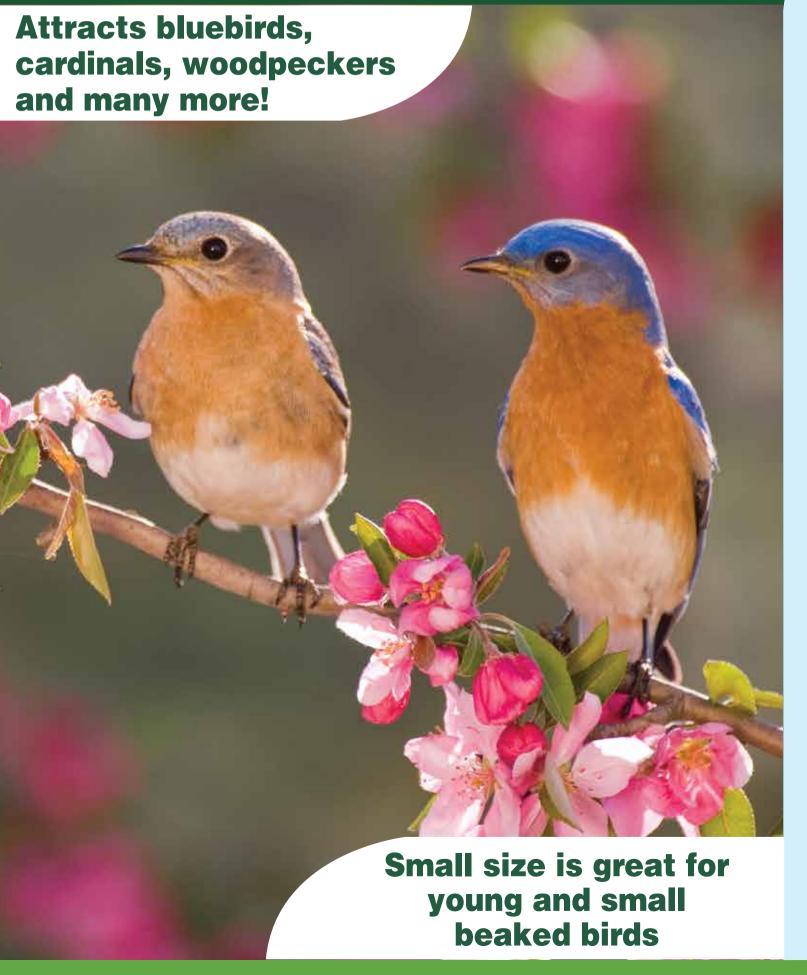

#### Why is Lyric Fine Tunes an excellent choice for your backyard feeder?

- It is a no-waste mix, that is 100% edible, so you are not paying for shell waste
- It contains all natural ingredients there are no artificial additives, preservatives or fillers in Lyric Fine Tunes
- It blends a variety of desired nutritious foods that will attract a wide variety of birds. Lyric Fine Tunes meets the challenge with this finely cut mix that attracts smaller beaked birds and is also great for young birds
- It boasts high nutrition content. It contains 15% protein and 35% fat to fuel birds' energy needs
- Lyric Fine Tunes high nut content also provides Vitamin E which aids in digestion