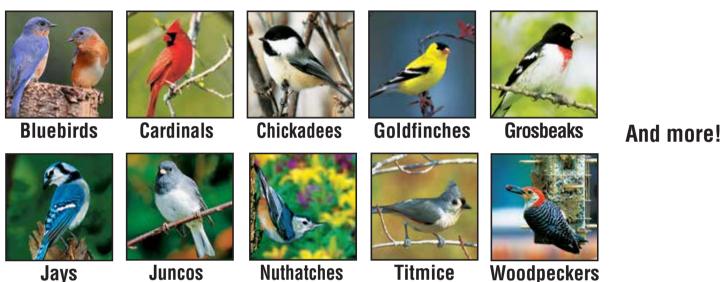

#### Why is Lyric Fine Tunes an excellent choice for your backyard feeder?

- It is a no-waste mix, that is 100% edible, so you are not paying for shell waste
- It contains all natural ingredients there are no artificial additives, preservatives or fillers in Lyric Fine Tunes
- It blends a variety of desired nutritious foods that will attract a wide variety of birds. Lyric Fine Tunes meets the challenge with this finely cut mix that attracts smaller beaked birds and is also great for young birds
- It boasts high nutrition content. It contains 15% protein and 35% fat to fuel birds' energy needs
- Lyric Fine Tunes high nut content also provides Vitamin E which aids in digestion